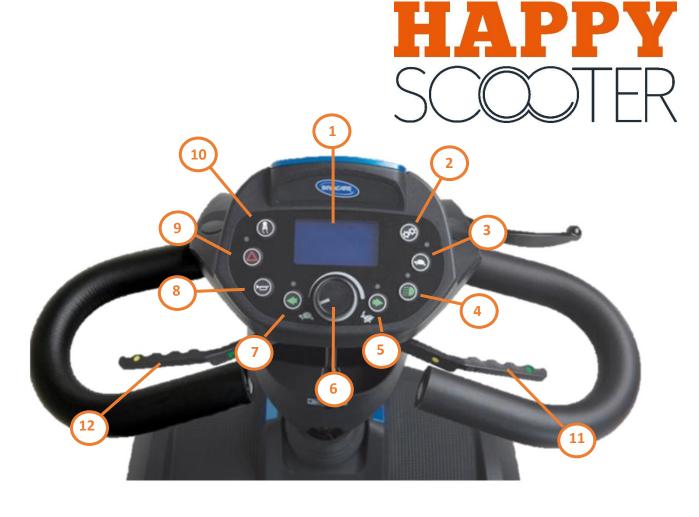

## ARRANGEMENT OF THE CONTROL PANEL

- (1) Status display
- (2) Settings
- (3) Low speed mode
- (4) Driving light
- (5) Right turn signal
- **(6)** Speed control
- (7) Turn signal left
- (8) Horn
- (9) Warning lights
- (10) Speed reduction for cornering (on/off)
- (11) Driving lever forward
- (12) Driving lever backward