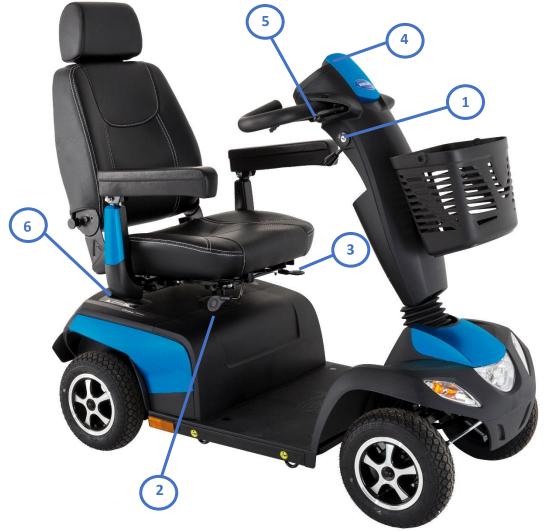

## **IMPORTANT OPERATING ELEMENTS**

- (1) Key switch (ON/OFF)
- (2) Release lever for moving the seat (front right under the seat)
- (3) Release lever for swiveling the seat (left under the seat)
- (4) Control console
- (5) Brake lever (right lever)
- (6) Lever for engaging and disengaging the engine for manual pushing